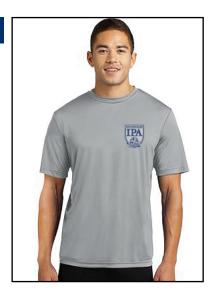

## P.E. DriFit T-shirt

100% Polyester, moisture-wicking t-shirt **\$9.00 each** 

|          | QTY. | Amount          |
|----------|------|-----------------|
| Youth M  |      | \$              |
| Youth L  |      | \$              |
| Adult XS |      | \$              |
| Adult S  |      | \$              |
| Adult M  |      | \$              |
| Adult L  |      | \$              |
| Adult XL |      | \$              |
| Adult 2X |      | \$              |
|          |      | \$              |
|          |      | <b>SUBTOTAL</b> |