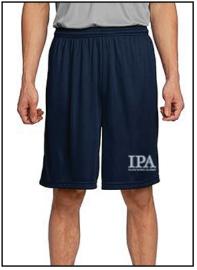

### P.E. Shorts

100% Polyester, drawstring

### \$9.00 each

| TOU CUCII |      |          |
|-----------|------|----------|
|           | QTY. | Amount   |
| Youth M   |      | \$       |
| Youth L   |      | \$       |
| Adult XS  |      | \$       |
| Adult S   |      | \$       |
| Adult M   |      | \$       |
| Adult L   |      | \$       |
| Adult XL  |      | \$       |
| Adult 2X  |      | \$       |
|           |      | \$       |
|           |      | SUBTOTAL |